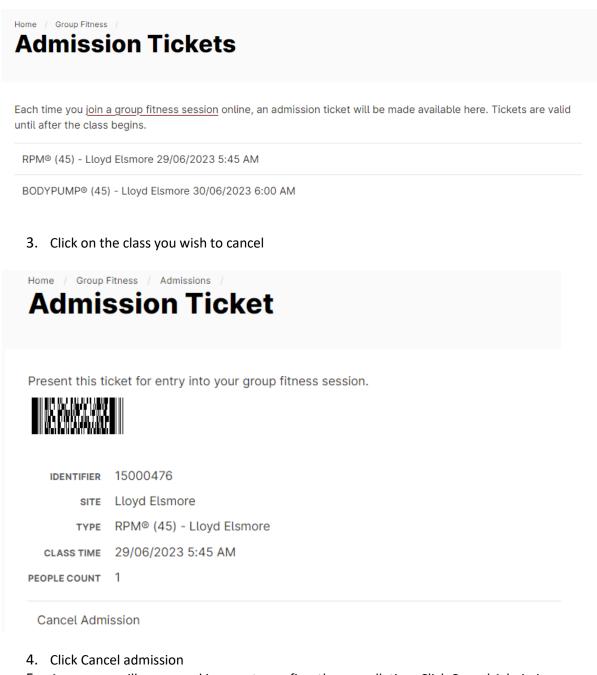

#### Cancel a group fitness booking

- 1. From the home page, click on the group fitness tile or alternatively you can click on Menu in the top left hand corner of the screen and select Group Fitness
- 2. Click view admission tickets

5. A message will appear asking you to confirm the cancellation, Click Cancel Admission

 Home
 Group Fitness
 Admissions

 Cancel Admission

Are you sure you want to cancel your admission for RPM® (45) - Lloyd Elsmore at 29/06/2023 5:45 AM?