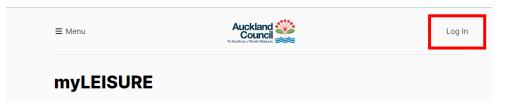

#### **Creating an account**

- 1. Click the link provided to you in the email or the link to myLEISURE is found on the Auckland Leisure website click the log in button
- 2. On the landing page, click the log in button (top right-hand side)

3. Click 'Create an account'

4. Enter your Date of birth and email address, read the terms and conditions, tick that you agree to the terms and then click create.

5. A message will be displayed advising an email has been sent