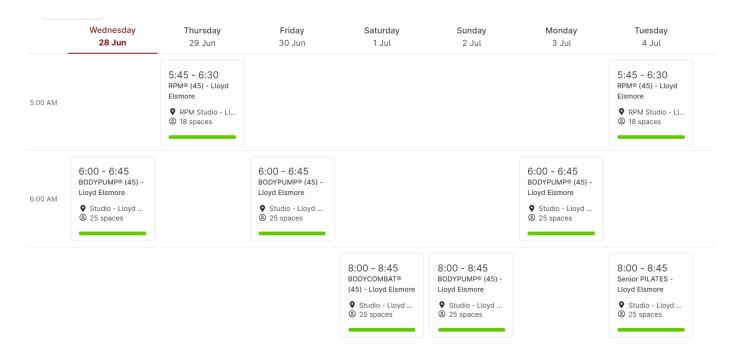

#### Or alternative from the timetable screen click on the class you want to attend

| •         | All locations                                          | ✓ All instructors                                                                                              | <ul> <li>All pr</li> </ul>                                                                                                 | rograms 🔻                                                                                                                                 | Any time                                                                                                               | -                                                                                                                            |
|-----------|--------------------------------------------------------|----------------------------------------------------------------------------------------------------------------|----------------------------------------------------------------------------------------------------------------------------|-------------------------------------------------------------------------------------------------------------------------------------------|------------------------------------------------------------------------------------------------------------------------|------------------------------------------------------------------------------------------------------------------------------|
| rs 🛞      |                                                        |                                                                                                                |                                                                                                                            |                                                                                                                                           |                                                                                                                        |                                                                                                                              |
| Wednesday | Thursday                                               | Friday                                                                                                         | Saturday                                                                                                                   | Sunday                                                                                                                                    | Monday                                                                                                                 | Tuesday                                                                                                                      |
| 28 Jun    | 29 Jun                                                 | 30 Jun                                                                                                         | 1 Jul                                                                                                                      | 2 Jul                                                                                                                                     | 3 Jul                                                                                                                  | 4 Jul                                                                                                                        |
|           | 5:45 - 6:30<br>RPM® (45) - Lloyd<br>Elsmore            |                                                                                                                |                                                                                                                            |                                                                                                                                           |                                                                                                                        | 5:45 - 6:30<br>RPM® (45) - Lloyd<br>Elsmore                                                                                  |
|           | <ul> <li>RPM Studio - Ll</li> <li>18 spaces</li> </ul> |                                                                                                                |                                                                                                                            |                                                                                                                                           |                                                                                                                        | <ul> <li>RPM Studio - Ll</li> <li>8 18 spaces</li> </ul>                                                                     |
|           | s ⊗<br>Wednesday                                       | s ⊗<br>Wednesday Thursday<br>28 Jun 29 Jun<br>5:45 - 6:30<br>RPM® (45) - Lloyd<br>Elsmore<br>♥ RPM Studio - LL | s<br>Wednesday Thursday Friday<br>28 Jun 29 Jun 30 Jun<br>5:45 - 6:30<br>RPM@ (45) - Lloyd<br>Elsmore<br>♥ RPM Studio - LL | s<br>Wednesday Thursday Friday Saturday<br>28 Jun 29 Jun 30 Jun 1 Jul<br>5:45 - 6:30<br>RPM@ (45) - Lloyd<br>Elsmore<br>♥ RPM Studio - LL | s<br>Wednesday<br>28 Jun 29 Jun 30 Jun 1 Jul 2 Jul<br>5:45 - 6:30<br>RPMe (45) - Lloyd<br>Elsmore<br>♥ RPM Studio - LL | s<br>Wednesday<br>28 Jun 29 Jun 30 Jun 1 Jul 2 Jul 3 Jul<br>5:45 - 6:30<br>RPMe (45) - Lloyd<br>Elsmore<br>♥ RPM Studio - LL |