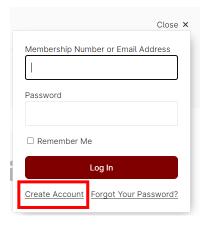

3. Click 'Create an account'

4. Enter your Date of birth and email address, read the terms and conditions, tick that you agree to the terms and then click create.

5. A message will be displayed advising an email has been sent