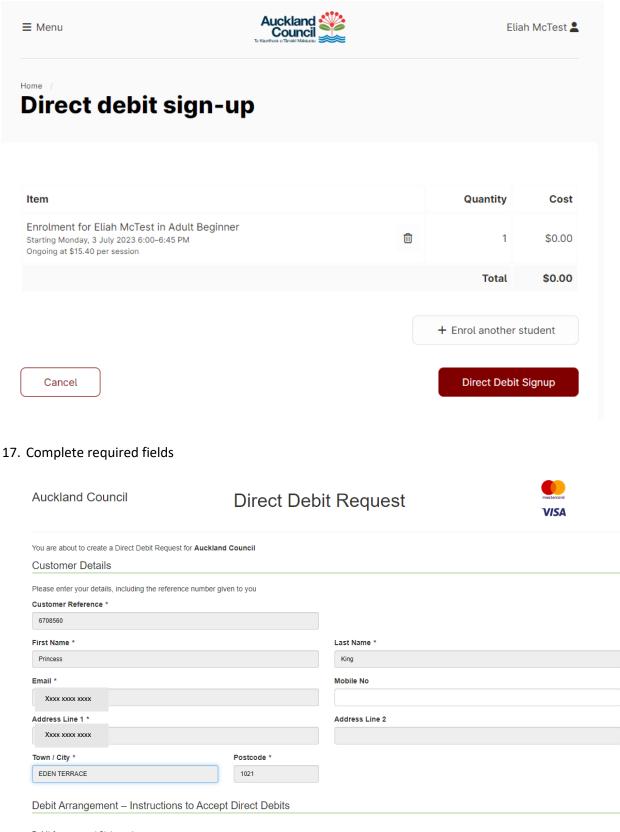

Please note: If purchasing a DD you will be asked to set up the regular DD first prior to completing upfront payment

15. Customer will be asked to complete the purchase by paying upfront with a credit card, click Pay upfront with credit card.