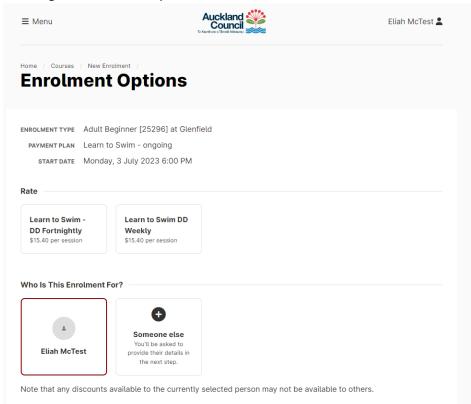

13. You will now get a summary page as per below – review summary and membership start date. Select your name for membership, Click I have read and agree to membership Terms and conditions, click continue

| Home / New Memb  | ership Options                                                                   |
|------------------|----------------------------------------------------------------------------------|
| MEMBERSHIP TYPE  |                                                                                  |
| INSTRUCTIONS     | Please read the terms and conditions<br>More Information                         |
| COSTS            | \$507.00 Upfront<br>\$50.00 Joining Fee                                          |
| TOTAL UPFRONT    |                                                                                  |
| Start Date *     | / 2023 <b>#</b>                                                                  |
|                  |                                                                                  |
| L<br>Eliah McTes | Someone else<br>You'll be asked to<br>provide their details in<br>the next step. |

Note that any discounts available to the currently selected person may not be available to others.

14. A summary of your cart will be displayed. If paid in full membership the customer would be asked to continue to payment.