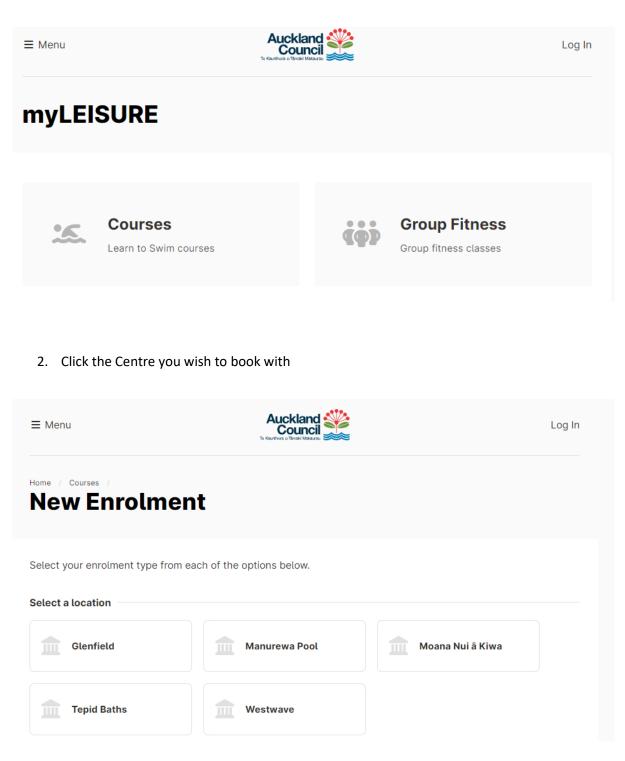

#### **Buying a Membership**

1. From the home page click the membership tile or alternatively you can click on Menu in the top left hand corner of the screen and select Memberships

2. Select the centre you wish to attend

#### Select a location

| Albany Stadium     | East Coast Bays | Stanmore Bay          |
|--------------------|-----------------|-----------------------|
| Birkenhead         | Glenfield       | Takapuna              |
| Tepid Baths        | Westwave        | Howick                |
| Lloyd Elsmore      | Marina Fitness  | Allan Brewster        |
| m Moana Nui ā Kiwa | Otara           | Papatoetoe Centennial |
| Manurewa Pool      |                 |                       |