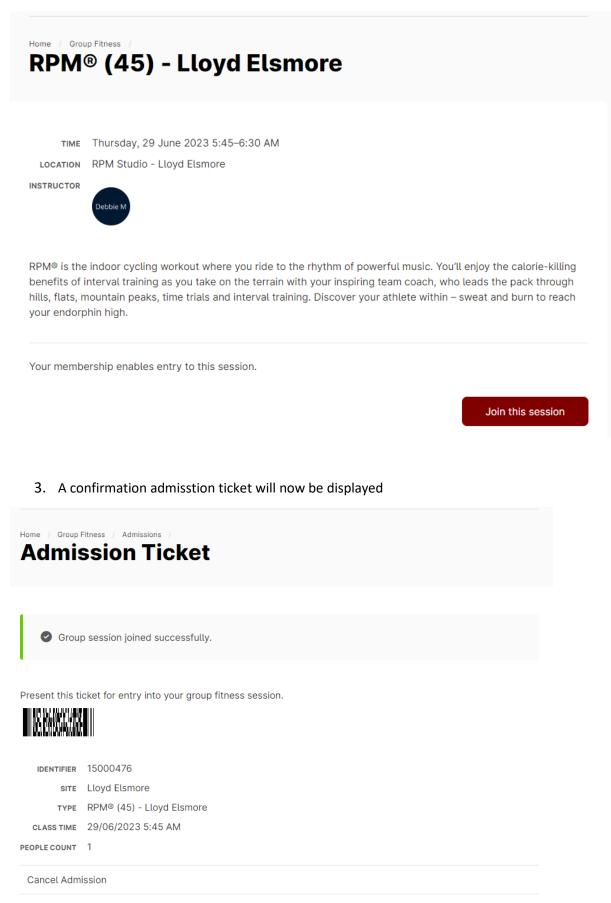

#### To book into a session

1. From the Group session page, click on the Book Now next to the class you want to attend

|                    | 28 Thu<br>29              | Fri<br>30 | Sat      | Sun<br>2 | Mon<br>3 | Tue     | > |
|--------------------|---------------------------|-----------|----------|----------|----------|---------|---|
|                    |                           | Thursd    | lay, Jui | ne 29    |          |         |   |
| 5:45 AM<br>45 mins | RPM® (45)<br>RPM Studio - | -         |          | Debbie N | Ν        | Book No | w |

2. To book into that session click on Join this session