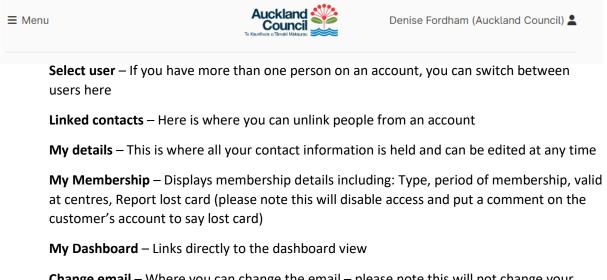

#### **My Account**

1. You can access 'my account' by clicking on your name (located in the top right-hand corner) and selecting my account from the drop down menu

**Change email** – Where you can change the email – please note this will not change your login email address

Change Password – where you can change your password

My account is also where you can log out of the portal