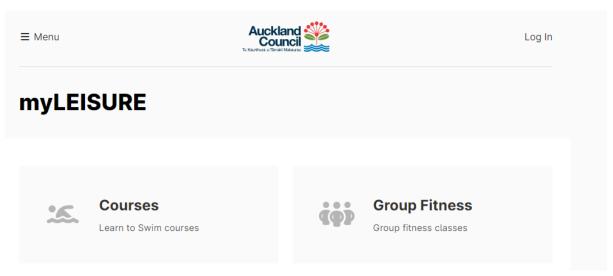

#### **View timetable**

1. To view the timetable from the home page, click on the Group Fitness tile or alternatively you can click on the menu button on the top left hand corner and select group fitness from the options.