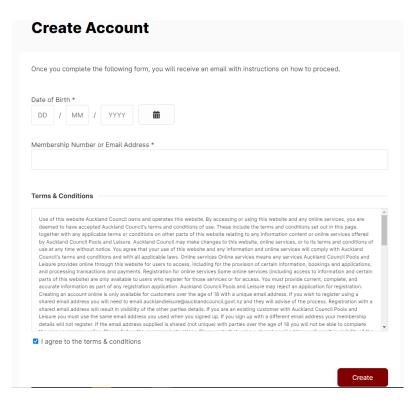

3. Click 'Create an account'

4. Enter your Date of birth and email address, read the terms and conditions, tick that you agree to the terms and then click create.

5. A message will be displayed advising an email has been sent