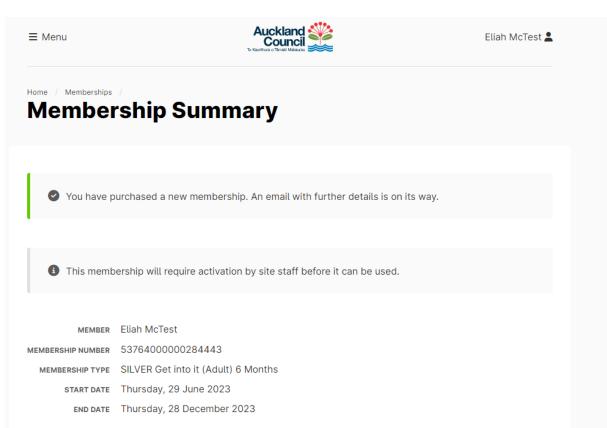

13. You will now get a summary page as per below – review summary and membership start date. Select your name for membership, Click I have read and agree to membership Terms and conditions, click continue

| Home / New Memb  | ership Options                                                                   |
|------------------|----------------------------------------------------------------------------------|
| MEMBERSHIP TYPE  |                                                                                  |
| INSTRUCTIONS     | Please read the terms and conditions<br>More Information                         |
| COSTS            | \$507.00 Upfront<br>\$50.00 Joining Fee                                          |
| TOTAL UPFRONT    |                                                                                  |
| Start Date *     | / 2023 <b>#</b>                                                                  |
|                  |                                                                                  |
| L<br>Eliah McTes | Someone else<br>You'll be asked to<br>provide their details in<br>the next step. |