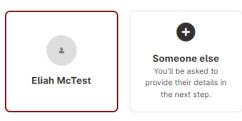

13. You will now get a summary page as per below – review summary and membership start date. Select your name for membership, Click I have read and agree to membership Terms and conditions, click continue

| Home / New Memb  | ership Options                                                                   |
|------------------|----------------------------------------------------------------------------------|
| MEMBERSHIP TYPE  |                                                                                  |
| INSTRUCTIONS     | Please read the terms and conditions<br>More Information                         |
| COSTS            | \$507.00 Upfront<br>\$50.00 Joining Fee                                          |
| TOTAL UPFRONT    |                                                                                  |
| Start Date *     | / 2023 <b>#</b>                                                                  |
|                  |                                                                                  |
| L<br>Eliah McTes | Someone else<br>You'll be asked to<br>provide their details in<br>the next step. |