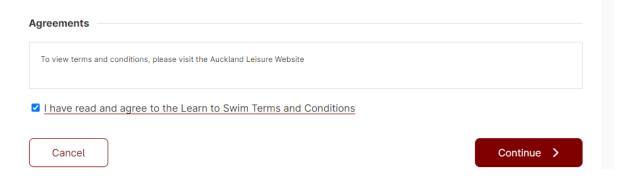

Please note: If purchasing a DD you will be asked to set up the regular DD first prior to completing upfront payment

15. Customer will be asked to complete the purchase by paying upfront with a credit card, click Pay upfront with credit card.